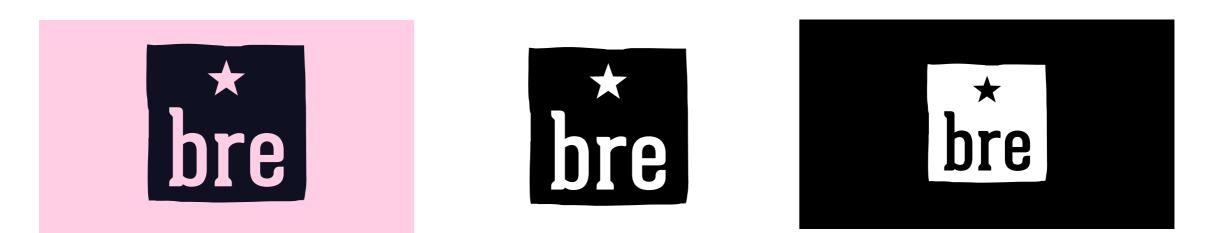

# Logo Variations

My full-color logo is my primary colorway - but only use it when displaying the logo on a white background. When displaying the logo on a photo or colored backgorund, use the white or black version.